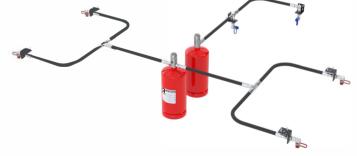

## PROTECTING YOUR FUTURE, TODAY.

Indirect release systems from Reacton use our heat and flame sensitive detection tubing as a primary detection method. After detection, our patented indirect valve activates, releasing the clean agent through a network of discharge hoses and pipework. It is different from our direct-acting system, which releases the clean agent through the burst hole in the detection tube.

Reacton uses a patented ultra-high flow fire suppression valve. The valve, made from 303 stainless steel alloy, ensures that all extinguishing agents are discharged as designed. The discharge network of hoses, nozzles and pipework is strategically located around the risk area with nozzles placed above high-risk areas to rapidly knockdown and cool in the event of a fire.

### How does the Reacton indirect system work?

- Once the detection tube ruptures, it releases the nitrogen held within it.
- This loss in pressure causes the Reacton patented valve to operate, releasing the clean agent into the protected area and extinguishing the fire.
- Additional devices such as pressure switches are activated to alert building management fire alarms and ultimately alert people that a fire has been detected.